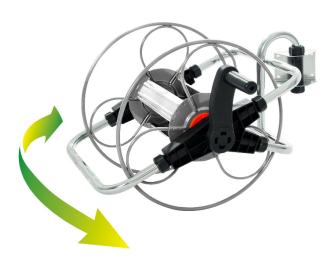

## Art. 128

Swinging hose reel, galvanized steel frame and reel made of steel and coated with no-toxic polyester powder.

A special braket for wall mounting enables the hose reel to swing.

It can be easily removed from its wall bracket, when it shall be stored after use.

Swinging wall hose reel