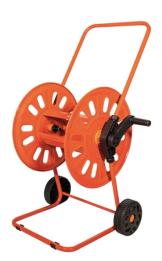

## Art. 311

Hose reel cart with wheels, useful for areas of small and medium dimensions; reel and frame made of steel and coated with no-toxic polyester powder. Hose not included.