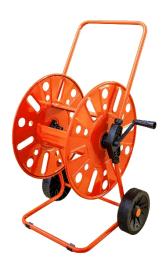

## Art. 316

Hose reel cart trolley with wheels, useful for areas of medium dimensions; reel and frame made of steel and coated with no-toxic polyester powder.

Equipped with a strong crank made of steel an pp coated.