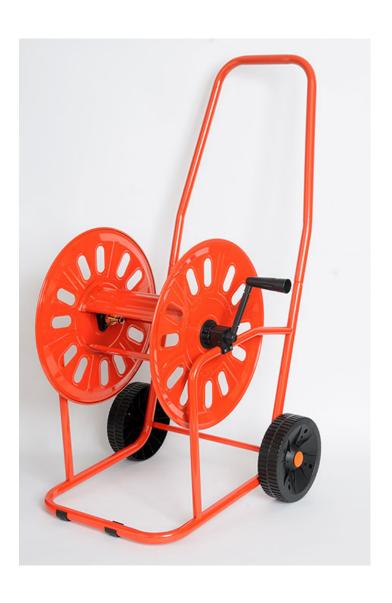

## Art. 312

Professional hose reel cart, steel made and coated with no-toxic polyester powder. Strong frame with two drum supports to guarantee the maximum sturdiness.

Equipped with a strong crank made of steel and pp coated, and two quick connectors made of solid brass.