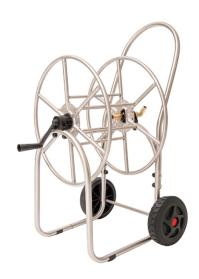

## Art. 4321

Professional hose reel cart made of AISI 304 stainless steel and equipped with a side winding reel; two connectors made of solid brass included, crank made of steel and plastic coated. Equipped with sturdy wheels solid rubber coated.

## **TECHNICAL DATA**

EAN

8010943001868

Capacity 80 m 3/4"

Gross Weight 8,300 Kg

570 x 490 x 510 mm

Pcs 16

Pallet sizes 120 x 98 x 217 cm