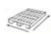

## Art. 317

Professional hose reel cart, steel made and coated with no-toxic polyester powder. Strong frame with two drum supports to guarantee the maximum sturdiness. Equipped with a strong crank made of steel and pp coated.

## TECHNICAL DATA

EAN 8010943000151

Capacity 80 m 3/4"

Gross Weight 7,700 kg

Box sizes 570 x 490 x 510 mm

Pcs 16

Pallet sizes 120 x 98 x 217 cm

Volume (Pcs x cbm)