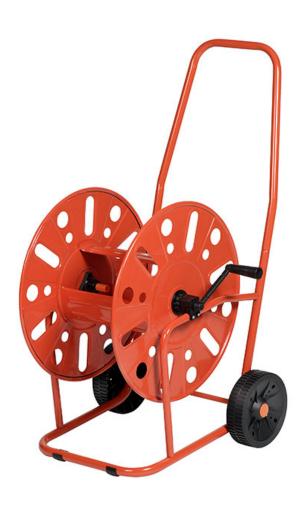

The Professional models are the best choice when the maximum capacity and stability are required. Manufactured with the greatest care and high quality materials, these models are greatly appreciated for their sturdiness that is assured by their frames entirely made of steel and the bigger wheels.

## Art. 317

Professional hose reel cart, steel made and coated with no-toxic polyester powder. Strong frame with two drum supports to guarantee the maximum sturdiness. Equipped with a strong crank made of steel and pp coated.

## TECHNICAL DATA

EAN 8010943000151

Capacity 80 m 3/4"

Gross Weight 7,700 kg

Box sizes 570 x 490 x 510 mm

Pcs 16

Pallet sizes 120 x 98 x 217 cm

Volume (Pcs x cbm)