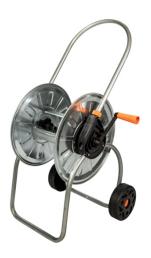

## Art. 306

Hose reel cart made of galvanized steel.

The frame is made of a single piece of steel pipe without weld to guarantee the maximum sturdiness; thanks to the special supports the handle can slide in order to adjust its height and to reduce the item volume for an easier storage after use.

Equipped with a crank made of steel and polypropylene coated.