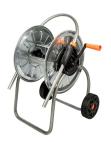

## Art. 306

Hose reel cart made of galvanized steel.

The frame is made of a single piece of steel pipe without weld to guarantee the maximum sturdiness; thanks to the special supports the handle can slide in order to adjust its height and to reduce the item volume for an easier storage after use.

Equipped with a crank made of steel and polypropylene coated.

## **TECHNICAL DATA**

EAN

8010943002247

Capacity 50 m 1/2"

4,280 Kg

Pcs 40

Pallet sizes 131 x 81 x 220 cm

Volume (Pcs x cbm) 18