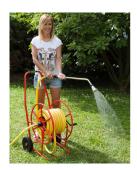

## Art. 318

Professional hose reel cart, steel made and coated with a no-toxic polyester powder. Strong frame with two drum supports to guarantee the maximum sturdiness. Equipped with a strong crank steel made and pp coated. Hose not included.