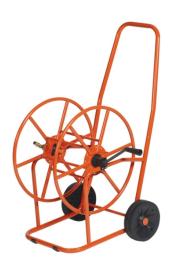

info@agrati.net - http://www.agrati.net

The Professional models are the best choice when the maximum capacity and stability are required. Manufactured with the greatest care and high quality materials, these models are greatly appreciated for their sturdiness that is assured by their frames entirely made of steel and the bigger wheels.

## Art. 318

Professional hose reel cart, steel made and coated with a no-toxic polyester powder. Strong frame with two drum supports to guarantee the maximum sturdiness. Equipped with a strong crank steel made and pp coated. Hose not included.