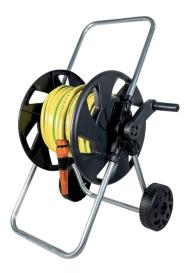

## Art. 245 Drop 60 PLUS

Hose reel trolley with wheels, useful for areas of small and medium dimensions; galvanized steel frame, drum made of strong polypropylene material.

The package includes a 25 m 1/2" hose roll and nozzle+fittings set