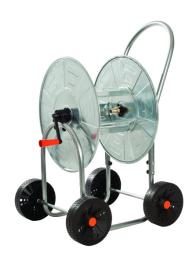

## Art. 322

Professional hose reel cart made of galvanized steel, equipped with a side winding reel; two connectors made of solid brass included, crank made of steel.

The Professional models are the best choice when the maximum capacity and stability are required. Manufactured with the greatest care and high quality materials, these models are greatly appreciated for their sturdiness that is assured by their frames entirely made of steel and the bigger wheels.