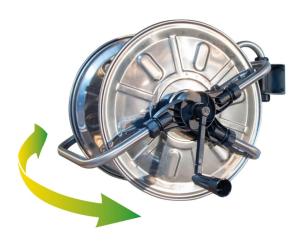

## Art. 4130

Swinging wall hose reel, aisi 304 stainless steel made, equipped with a special bracket for the hose reel rotation.

It can be easily removed from its wall bracket, when it shall be stored after use.

- Equipped with a strong crank with steel core
- Equipped with 2 brass hose connectors chrome plated