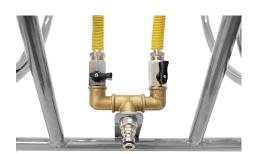

The frame has four holes for cart mounting.

The two cranks are made of steel and pp coated; they can be removed after used in order to reduce the volume.

Equipped with three hose connectors made of brass: a garden hose quick release adaptor inlet + two 8 mm hose barbs outlet