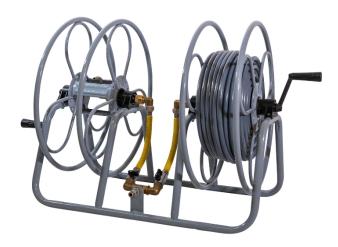

## Art. 7255

A special hose reel steel made and coated with non-toxic polyester powder, equipped with two independent reels to hold two 8 mm internal diameter hose rolls (100 m each roll).

Thanks to the two independent reels, two operators can work side by side at the same time; the two valve taps allow each user to adjust the water flow according to is exact need.

The frame has four holes for cart mounting.

The two cranks are made of steel and pp coated; they can be removed after used in order to reduce the volume.

Equipped with three hose connectors made of brass: a garden hose quick release adaptor inlet + two 8 mm hose barbs outlet