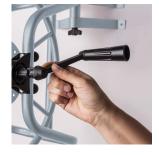

Equipped with hose connectors made of solid brass.

Fitted with a special device to stop the frame rotation in the most convenient position for the user.

Equipped with a strong crank steel made and pp coated: the crank can be easily removed from the reel so that the hose reel can turn 180°.