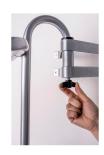

Equipped with hose connectors made of solid brass.

Fitted with a special device to stop the frame rotation in the most convenient position for the user.

Equipped with a strong crank steel made and pp coated: the crank can be easily removed from the reel so that the hose reel can turn 180°.