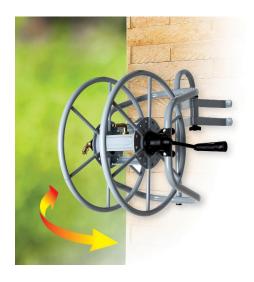

## Art. 127

Swinging hose reel for wall mounting, a sturdy model equipped with frame and reel made of steel coated with a special no-toxic polyester powder.

A special bracket made of steel for wall mounting allows the rotation of the hose reel; it can be easily removed from the wall bracket for a safer storage after use.

Equipped with hose connectors made of solid brass.

Fitted with a special device to stop the frame rotation in the most convenient position for the user.

Equipped with a strong crank steel made and pp coated: the crank can be easily removed from the reel so that the hose reel can turn 180°.