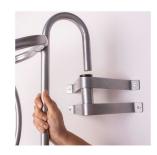

## Art. 127

Swinging hose reel for wall mounting, a sturdy model equipped with frame and reel made of steel coated with a special no-toxic polyester powder.

A special bracket made of steel for wall mounting allows the rotation of the hose reel; it can be easily removed from the wall bracket for a safer storage after use.