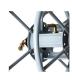

## Art. 127

Swinging hose reel for wall mounting, a sturdy model equipped with frame and reel made of steel coated with a special no-toxic polyester powder.

A special bracket made of steel for wall mounting allows the rotation of the hose reel; it can be easily removed from the wall bracket for a safer storage after use.

Equipped with hose connectors made of solid brass.

Fitted with a special device to stop the frame rotation in the most convenient position for the user.

Equipped with a strong crank steel made and pp coated: the crank can be easily removed from the reel so that the hose reel can turn 180°.