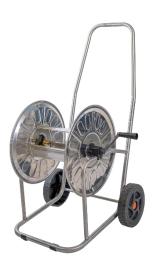

## Art. 4312

Hose reel trolley made with stainless steel AISI 304 pipe and sheet. This is the best choice when the highest hygienic standard is required (i.e. laboratories, refectories, communities etc.).

- Equipped with a strong crank with steel core
- Equipped with 2 brass hose connectors
- Equipped with strong wheels solid rubber coated