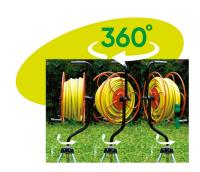

## Art. 160

Free standing swivel hose reel, steel made: reel and frame coated with no-toxic polyester powder, tripod made of galvanized steel.

Equipped with 2 universal quick connections made of brass.

Hose not included.