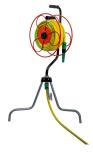

## Art. 160

Free standing swivel hose reel, steel made: reel and frame coated with no-toxic polyester powder, tripod made of galvanized steel.

Equipped with 2 universal quick connections made of brass.

Hose not included.