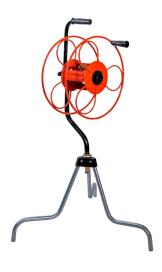

## Art. 160

Free standing swivel hose reel, steel made: reel and frame coated with no-toxic polyester powder, tripod made of galvanized steel.

Equipped with 2 universal quick connections made of brass.

Hose not included.