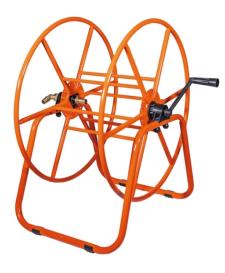

## Art. 409

Free standing hose reel, made of steel pipe and coated with a no-toxic polyester powder orange colour. Sturdy frame with two supports, to guarantee the maximum stability.

Equipped with two hose holders made of brass for 3/4" hose.

Rewinding crank made of steel and pp coated.