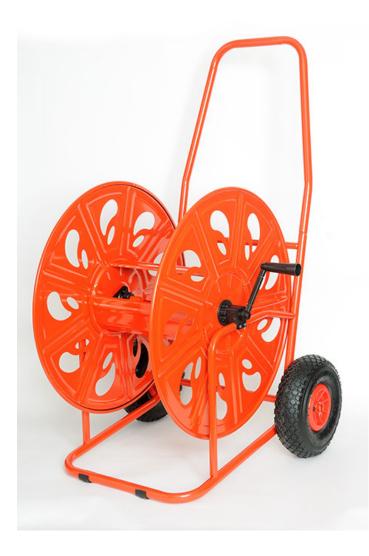

## Art. 320RG

Professional hose reel cart, steel made and coated with no-toxic polyester powder. Strong frame with two drum supports to guarantee the maximum sturdiness.

Equipped with a strong crank steel made and pp coated; fitted with inflatable tires.