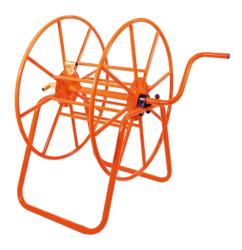

## Art. 414

Larger free standing hose reel, made of steel pipe and coated with a no-toxic polyester powder. Sturdy frame with two supports, to guarantee the maximum stability; recommended also for technical use and industrial applications.

Equipped with two hose holders made of brass for 1" hose.

Rewinding crank made of steel pipe.