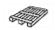

## Art. 414

Larger free standing hose reel, made of steel pipe and coated with a no-toxic polyester powder. Sturdy frame with two supports, to guarantee the maximum stability; recommended also for technical use and industrial applications.

Equipped with two hose holders made of brass for 1" hose.

Rewinding crank made of steel pipe.