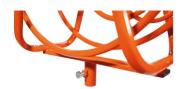

Art. 7253

A sturdier special hose reel equipped with fittings for small diameter hoses: this model is recommended for industrial and specialized uses such as spraying, window cleaning etc.

The frame base is equipped with a support pipe with locking nut so that this hose reel can be installed on a pivot 27 mm dia. max; this characteristic allows the user to install this special hose reel on agricultural carts, spraying equipments etc.

Steel made and coated with no-toxic polyester powder.

- Equipped with a strong crank with steel core: it can be removed from the drum after use, to reduce the volume of this hose reel
- Equipped with two 8 mm hose barbs (inlet and outlet) made of brass