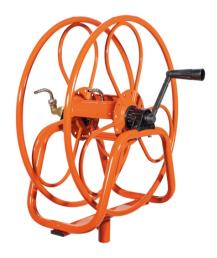

Art. 7253

A sturdier special hose reel equipped with fittings for small diameter hoses: this model is recommended for industrial and specialized uses such as spraying, window cleaning etc.

The frame base is equipped with a support pipe with locking nut so that this hose reel can be installed on a pivot 27 mm dia. max; this characteristic allows the user to install this special hose reel on agricultural carts, spraying equipments etc.

Steel made and coated with no-toxic polyester powder.

- Equipped with a strong crank with steel core: it can be removed from the drum after use, to reduce the volume of this hose reel
- Equipped with two 8 mm hose barbs (inlet and outlet) made of brass