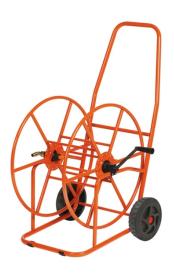

## Art. 410

Professional hose reel cart, steel made and coated with no-toxic polyester powder. Strong frame with two drum supports to guarantee the maximum sturdiness.

Equipped with a strong crank steel made and pp coated; fitted with sturdy wheels solid rubber coated.

## TECHNICAL DATA

EAN 8010943000175

Capacity 110 m 3/4"

Gross Weight 10,000 kg

Box sizes 640 x 530 x 615 mm

Pcs 12

Pallet sizes 120 x 106 x 200 cm

Volume (Pcs x cbm)