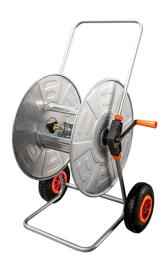

## Art. 315RG

Hose reel trolley with pneumatic wheels, useful for areas of medium dimensions; reel and frame made of galvanized steel.

Equipped with universal connections made of solid brass and strong crank with steel core.