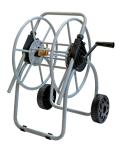

## Art. 7210

Special hose reel cart equipped with fittings for small diameter hoses: this model is recommended for industrial and technical uses such as spraying, window cleaning etc.

Eqipped with wheels for an easier moving.

Steel made and coated with no-toxic polyester powder.

- Equipped with a strong crank with steel core: it can be removed for the drum after use, to reduce the volume of this hose reel
- Equipped with two hose connectors made of brass: a garden hose quick release adaptor inlet + a 8 mm hose barb outlet
- The handle can slide down