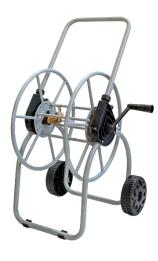

## Art. 7210

Special hose reel cart equipped with fittings for small diameter hoses: this model is recommended for industrial and technical uses such as spraying, window cleaning etc.

Eqipped with wheels for an easier moving.

Steel made and coated with no-toxic polyester powder.

- Equipped with a strong crank with steel core: it can be removed for the drum after use, to reduce the volume of this hose reel
- Equipped with two hose connectors made of brass: a garden hose quick release adaptor inlet + a 8 mm hose barb outlet
- The handle can slide down