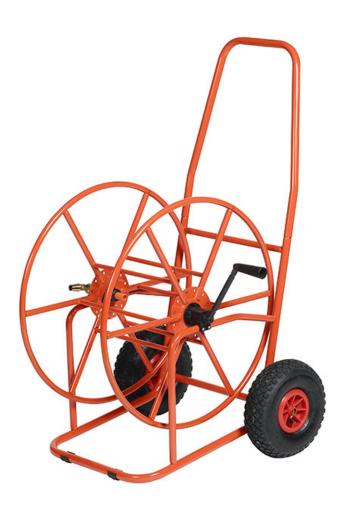

## Art. 410RG

Professional hose reel cart, steel made and coated with no-toxic polyester powder. Strong frame with two drum supports to guarantee the maximum sturdiness.

Equipped with a strong crank steel made and pp coated; fitted with inflatable tires.

The Professional models are the best choice when the maximum capacity and stability are required. Manufactured with the greatest care and high quality materials, these models are greatly appreciated for their sturdiness that is assured by their frames entirely made of steel and the bigger wheels.