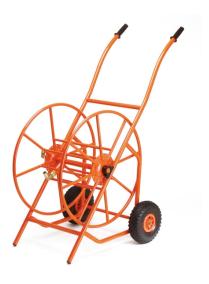

## Art. 415

Professional hose reel cart, extremely strong, recommended for winding up hose for large grounds and also for industrial uses.

Steel made and coated with no-toxic polyester powder. Equipped with inflatable tires and two large revolving hose holders made of brass to guarantee the real 1" water flow.

## **TECHNICAL DATA**

EAN

8010943000182

Capacity 100 m 1"

Gross Weight 16,970 kg

Box sizes

1180 x 640 x 1290 mm

Pcs