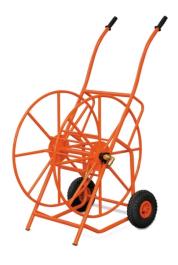

## Art. 420

Professional hose reel cart, extremely strong, recommended for winding up hose for large grounds and also for industrial uses.

Steel made and coated with no-toxic polyester powder. Equipped with inflatable tires and two large revolving hose holders made of brass to guarantee the real 1" water flow.

## **TECHNICAL DATA**

EAN

8010943000793

Capacity 130 m 1"

Gross Weight 18,550 kg

Box sizes

1260 x 660 x 1280 mm

Pcs