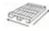

## Art. 420

Professional hose reel cart, extremely strong, recommended for winding up hose for large grounds and also for industrial uses.

Steel made and coated with no-toxic polyester powder. Equipped with inflatable tires and two large revolving hose holders made of brass to guarantee the real 1" water flow.

## **TECHNICAL DATA**

EAN

8010943000793

Capacity 130 m 1"

Gross Weight 18,550 kg

Box sizes

1260 x 660 x 1280 mm

Pcs