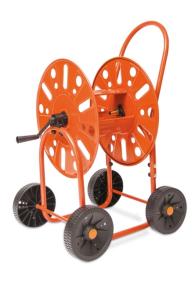

The Professional models are the best choice when the maximum capacity and stability are required. Manufactured with the greatest care and high quality materials, these models are greatly appreciated for their sturdiness that is assured by their frames entirely made of steel and the bigger wheels.

## Art. 411

Professional hose reel cart made of steel and coated with no-toxic polyester powder, equipped with a side winding reel; two connectors made of solid brass included, crank made of steel.