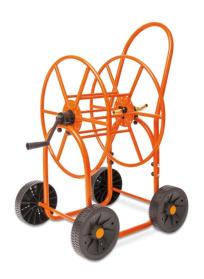

## Art. 412

Professional hose reel cart made of steel and coated with no-toxic polyester powder, equipped with a side winding reel; two connectors made of solid brass included, crank made of steel.

## **TECHNICAL DATA**

8010943000861

EAN

8010943001813

**300** 

Capacity 80 m 3/4"

Gross Weight 9,000 kg

Box sizes