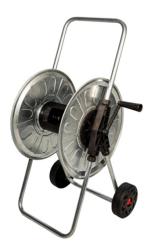

## Art. 220 - Sempli Car

Hose reel trolley with wheels, useful for areas of small and medium dimensions; frame and side discs of the drum are made of galvanized steel; equipped with a strong crank with steel core. Packed into an extremely compact box.