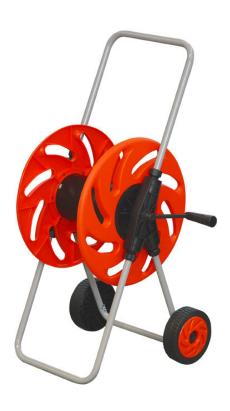

## Art. 226

Hose reel trolley with wheels, recommended for areas of small and medium dimensions; frame made of steel and coated with non-toxic polyester powder, polypropylene made drum with reel discs and wheel covers orange colour.

Equipped with a strong crank with steel core. Packed into an extremely compact box.