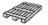

## Art. 226

Hose reel trolley with wheels, recommended for areas of small and medium dimensions; frame made of steel and coated with non-toxic polyester powder, polypropylene made drum with reel discs and wheel covers orange colour.

Equipped with a strong crank with steel core. Packed into an extremely compact box.