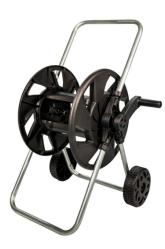

## Art. 240 - Drop 60

Hose reel trolley with wheels, useful for areas of small and medium dimensions; galvanized steel frame, drum made of strong polypropylene material.