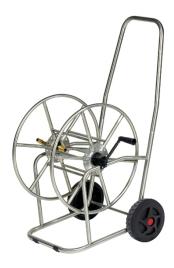

## Art. 4318

Hose reel trolley with reel and frame made of stainless steel **AISI 304**. this is the best choice when the highest hygienic standard is required (i.e. laboratories, refectories, communities etc.).

- Equipped with a strong crank with steel core
- Equipped with 2 brass hose connectors
- Equipped with strong wheels solid rubber coated