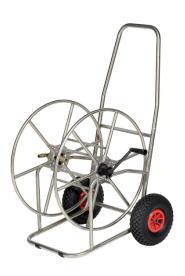

## Art. 4410

Hose reel trolley with reel and frame made of stainless steel AISI 304. this is the best choice when the highest hygienic standard is required (i.e. laboratories, refectories, communities etc.).

- Equipped with a strong crank with steel core and pneumatic wheels
- Equipped with 2 brass hose connectors

## **TECHNICAL DATA**

EAN

8010943001226

Capacity 110 m 3/4"

Gross Weight 10,830 kg

655 x 595 x 620 mm

Pcs 12

Pallet sizes 132 x 120 x 200 cm