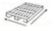

## Art. 4410

Hose reel trolley with reel and frame made of stainless steel AISI 304. this is the best choice when the highest hygienic standard is required (i.e. laboratories, refectories, communities etc.).

- Equipped with a strong crank with steel core and pneumatic wheels
- Equipped with 2 brass hose connectors

## **TECHNICAL DATA**

EAN

8010943001226

Capacity 110 m 3/4"

Gross Weight 10,830 kg

655 x 595 x 620 mm

Pcs 12

Pallet sizes 132 x 120 x 200 cm