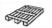

## Art. 4410

Hose reel trolley with reel and frame made of stainless steel AISI 304. this is the best choice when the highest hygienic standard is required (i.e. laboratories, refectories, communities etc.).

- Equipped with a strong crank with steel core and pneumatic wheels
- Equipped with 2 brass hose connectors

## **TECHNICAL DATA**

EAN

8010943001226

Capacity 110 m 3/4"

Gross Weight 10,830 kg

655 x 595 x 620 mm

Pcs 12

Pallet sizes 132 x 120 x 200 cm