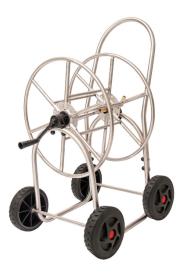

## Art. 4412

Professional hose reel cart made of AISI 304 stainless steel and equipped with a side winding reel; two connectors made of solid brass included, crank made of steel and plastic coated. Equipped with sturdy wheels solid rubber coated.