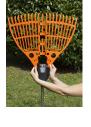

## Art. 2000E Magic Fly rake

Innovative rake for leaves collection, internationally patented; made of strong polypropylene material, with alloy made stick and a handy hook so that Magic Fly can be hung after use.

A special gear, manually operated, closes and opens the rake so that leaves/waste can be picked up without bending, easily and safely.

- Quick assembling without any tool
- ${\bf o}\,{\rm A}$  locking button keeps the rake closed to make easier the leaves removal