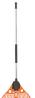

## Art. 2000E Magic Fly rake

Innovative rake for leaves collection, internationally patented; made of strong polypropylene material, with alloy made stick and a handy hook so that Magic Fly can be hung after use.

A special gear, manually operated, closes and opens the rake so that leaves/waste can be picked up without bending, easily and safely.

- Quick assembling without any tool
- ${\bf o}\,{\rm A}$  locking button keeps the rake closed to make easier the leaves removal