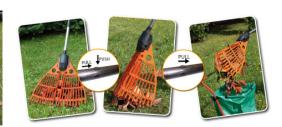

A special gear, manually operated, closes and opens the rake so that leaves/waste can be picked up without bending, easily and safely.

- Quick assembling without any tool
- ${\bf o}\,{\rm A}$  locking button keeps the rake closed to make easier the leaves removal