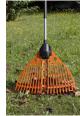

## Art. 2000E Magic Fly rake

Innovative rake for leaves collection, internationally patented; made of strong polypropylene material, with alloy made stick and a handy hook so that Magic Fly can be hung after use.

A special gear, manually operated, closes and opens the rake so that leaves/waste can be picked up without bending, easily and safely.

- Quick assembling without any tool
- ${\bf o}\,{\rm A}$  locking button keeps the rake closed to make easier the leaves removal