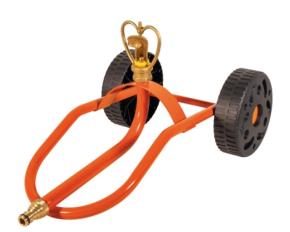

## Art. 550 Wheeled watering sled

Wheeled watering sled steel made and coated with no-toxic polyester powder, equipped with universal fitting and a rotating sprinkler (moving on stainless steel balls) made of solid brass; it waters a 8,5 m dia. circle area at a water pressure of 2 bar.