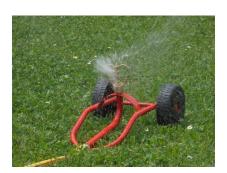

## Art. 550 Wheeled watering sled

Wheeled watering sled steel made and coated with no-toxic polyester powder, equipped with universal fitting and a rotating sprinkler (moving on stainless steel balls) made of solid brass; it waters a 8,5 m dia. circle area at a water pressure of 2 bar.