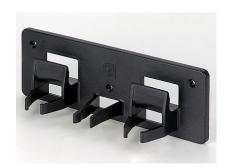

## Art. 132

Portable/wall mounted hose reel, recommended for balconies and small areas; made of steel and coated with no-toxic polyester powder.

Equipped with Art. MPR 1175 Bracket for wall fixing