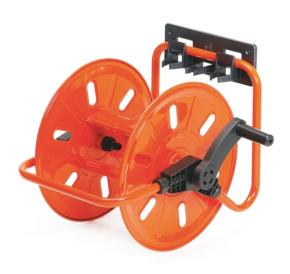

info@agrati.net - http://www.agrati.net

These hose reel carts are recommended for areas of small and medium dimensions; steel made and coated with non-toxic polyester powder.

The portable hose reel is equipped with a special bracket for hanging it on the wall.

## Art. 132

Portable/wall mounted hose reel, recommended for balconies and small areas; made of steel and coated with no-toxic polyester powder.

Equipped with Art. MPR 1175 Bracket for wall fixing